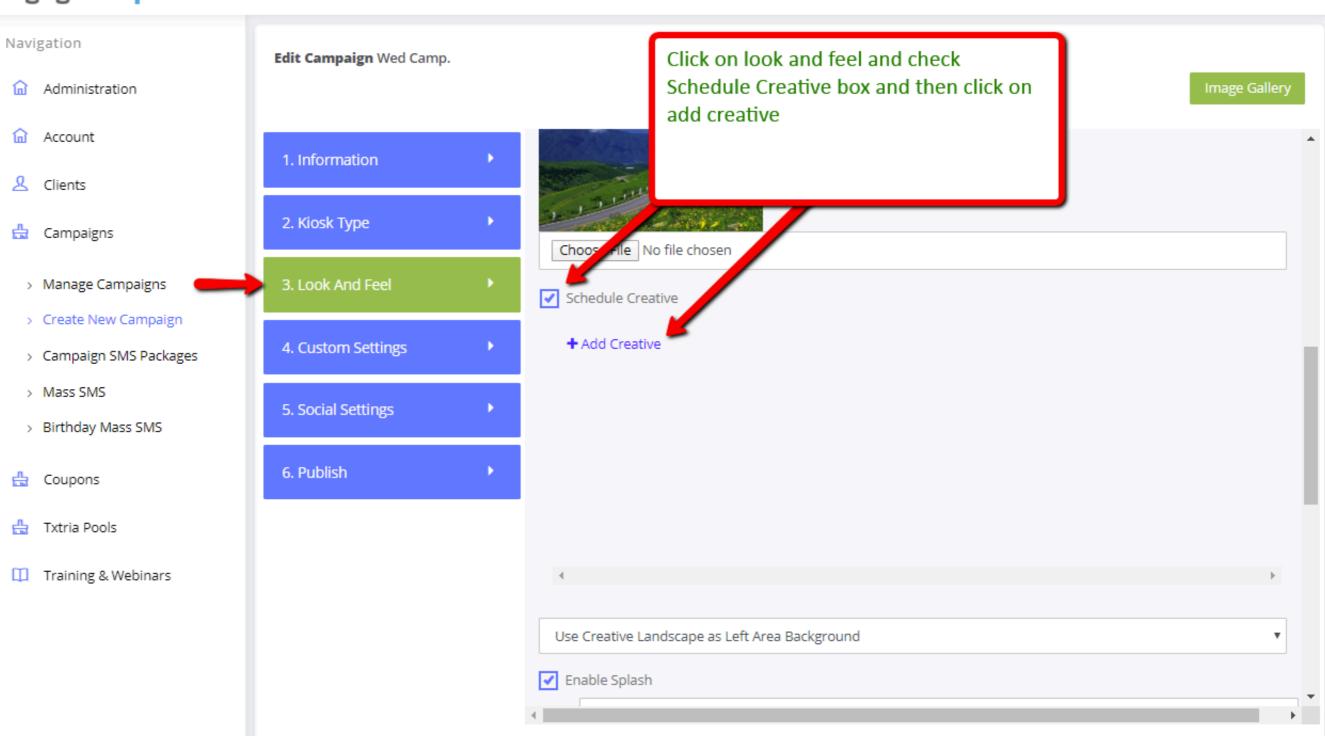

## Have created column allowed\_sms\_length in user table so we can allow length to any user

User can add as many images as needed On schedule user can set when this image will be displayed in kiosk based on weekly/monthly settings

#### Navigation

- Account
- Clients
- Campaigns
- > Manage Campaigns
- > Create New Campaign
- > Campaign SMS Packages
- > Mass SMS
- > Birthday Mass SMS
- de Coupons
- 盘 🛮 Txtria Pools
- Training & Webinars