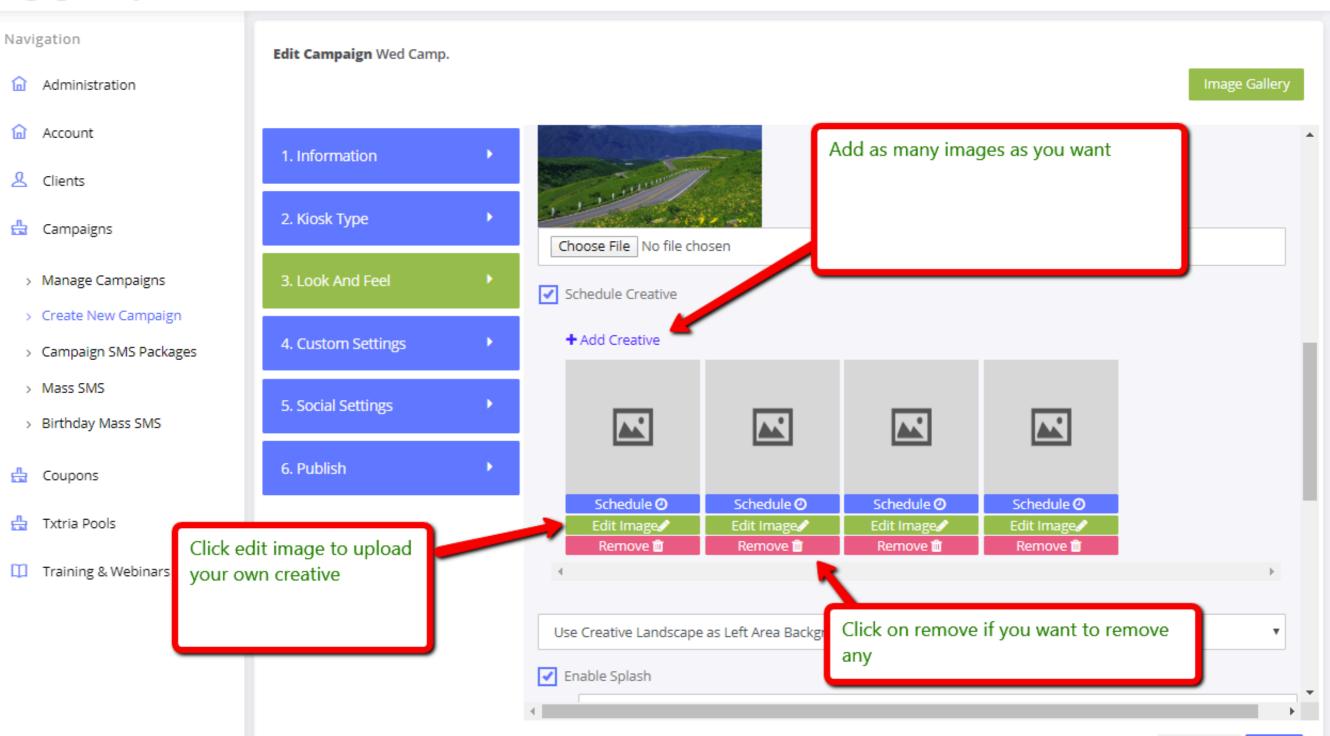

## Scheduled creative function

| • | Click on look and feel and check Schedule Creative box |
|---|--------------------------------------------------------|
|   | and then click on add creative                         |
|   |                                                        |

## Have created column allowed\_sms\_length in user table so we can allow length to any user

User can add as many images as needed On schedule user can set when this image will be displayed in kiosk based on weekly/monthly settings