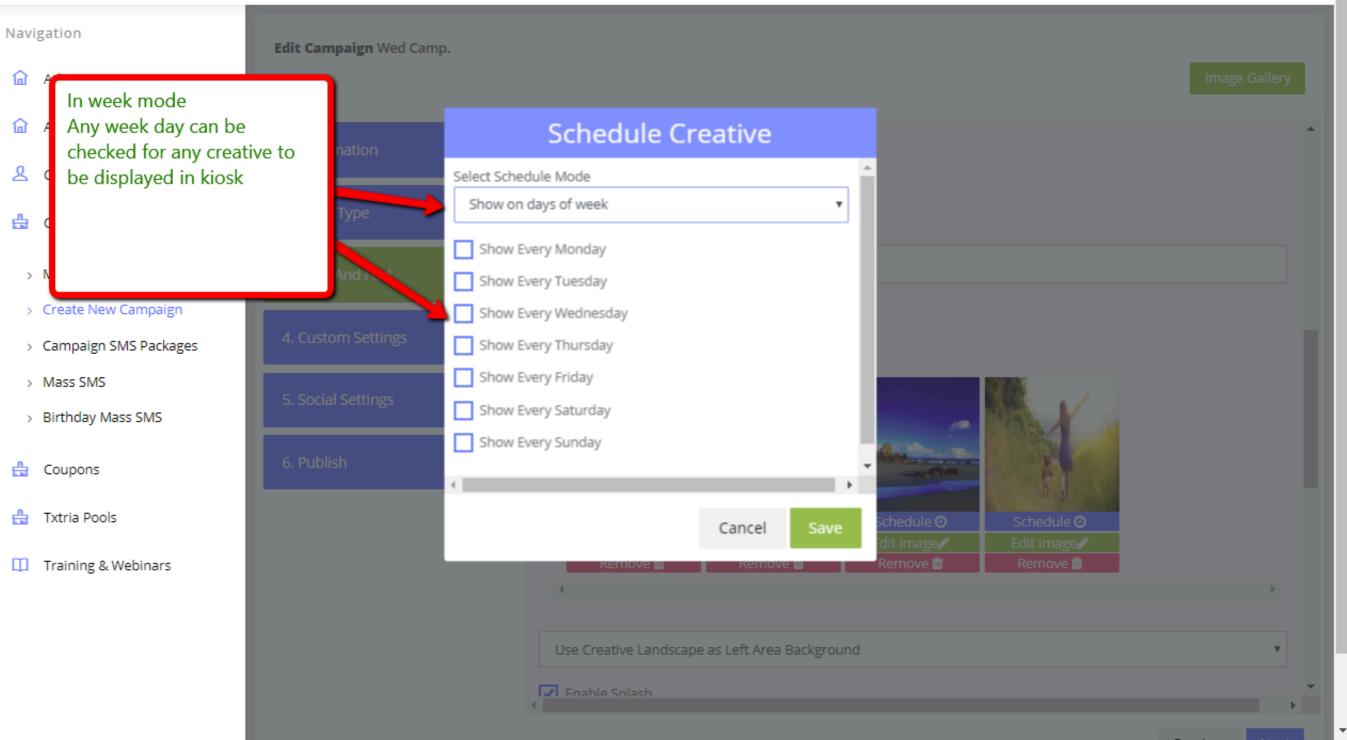

## Scheduled creative function

| • | Click on look and feel and check Schedule Creative box |
|---|--------------------------------------------------------|
|   | and then click on add creative                         |
|   |                                                        |

## Have created column allowed\_sms\_length in user table so we can allow length to any user

User can add as many images as needed On schedule user can set when this image will be displayed in kiosk based on weekly/monthly settings

 $\equiv$   $\boxtimes$ 

 $\equiv$   $\boxtimes$ 

Previous

 $\equiv$   $\boxtimes$ 

XEdit Campaign Wed Camp. stration **Schedule Creative** Then click on schedule and choose schedule mode Select Schedule Mode igns Show on days of week Show on days of month e Campaigns New Campaign ign SMS Packages MS y Mass SMS Pools Schedule @ Cancel Save g & Webinars Use Creative Landscape as Left Area Background