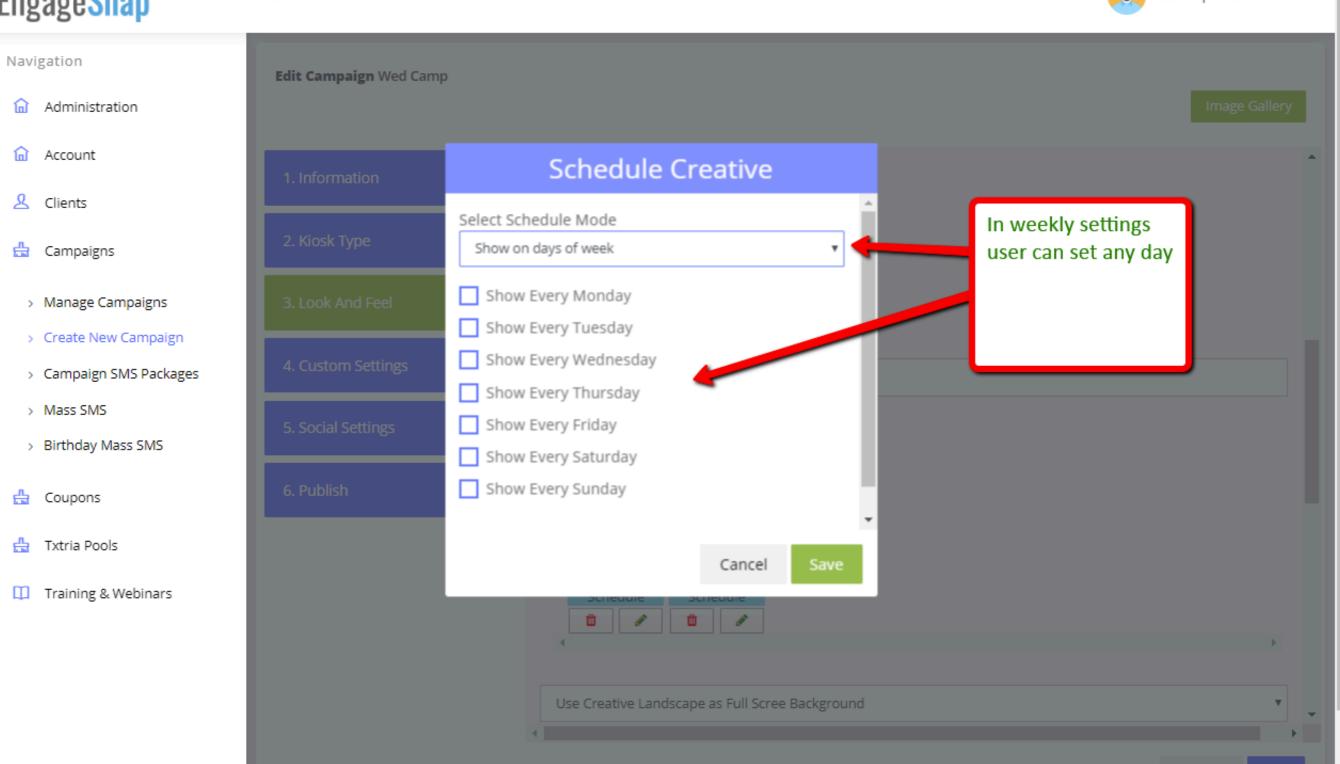

## Scheduled creative function

| • | Click on look and feel and check Schedule Creative box |
|---|--------------------------------------------------------|
|   | and then click on add creative                         |
|   |                                                        |

## Have created column allowed\_sms\_length in user table so we can allow length to any user

User can add as many images as needed On schedule user can set when this image will be displayed in kiosk based on weekly/monthly settings

 $\equiv$   $\boxtimes$ 

 $\equiv$   $\boxtimes$ 

Previous

 $\equiv$   $\boxtimes$ 

XEdit Campaign Wed Camp. stration **Schedule Creative** Then click on schedule and choose schedule mode Select Schedule Mode igns Show on days of week Show on days of month e Campaigns New Campaign ign SMS Packages MS y Mass SMS Pools Schedule @ Cancel Save g & Webinars Use Creative Landscape as Left Area Background