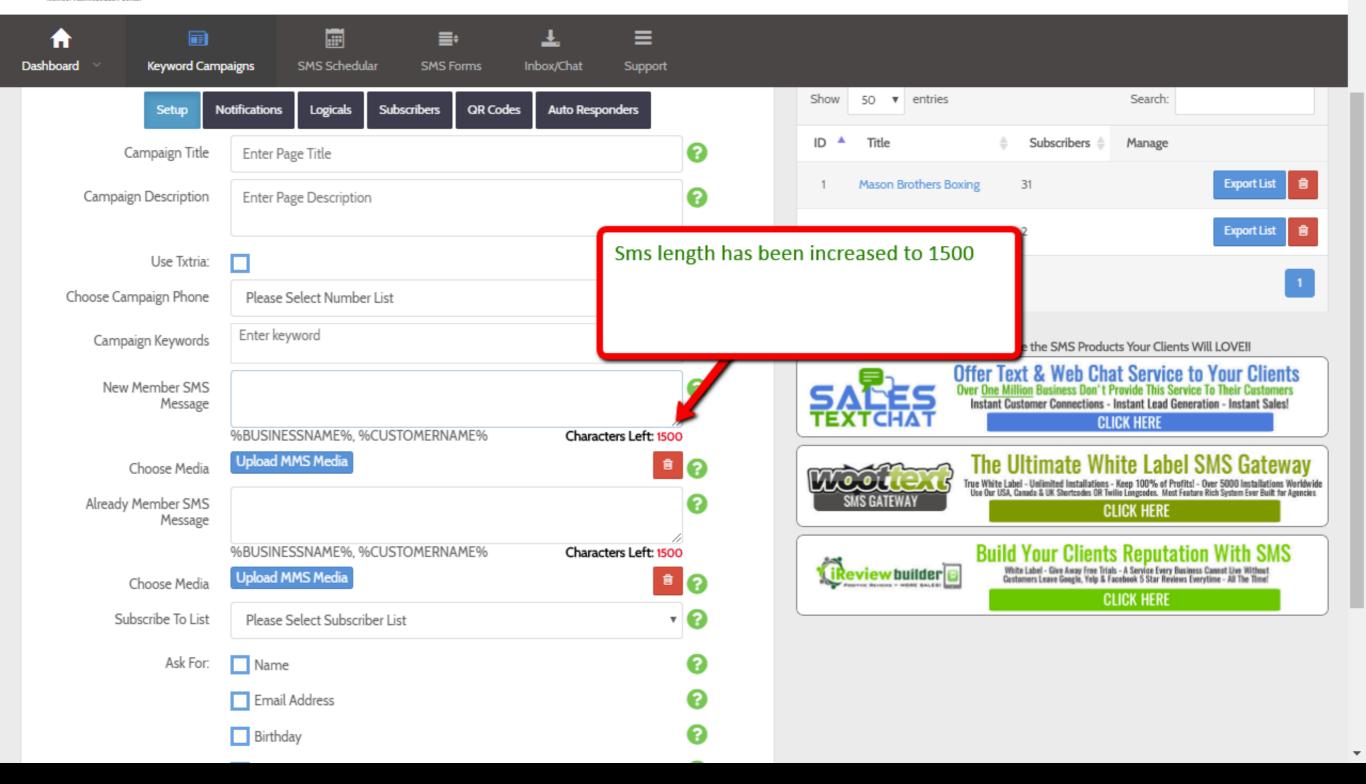

#### Sms length has been increased to 1500

≡ 5

## Have created column allowed\_sms\_length in user table so we can allow length to any user

User can add as many images as needed On schedule user can set when this image will be displayed in kiosk based on weekly/monthly settings