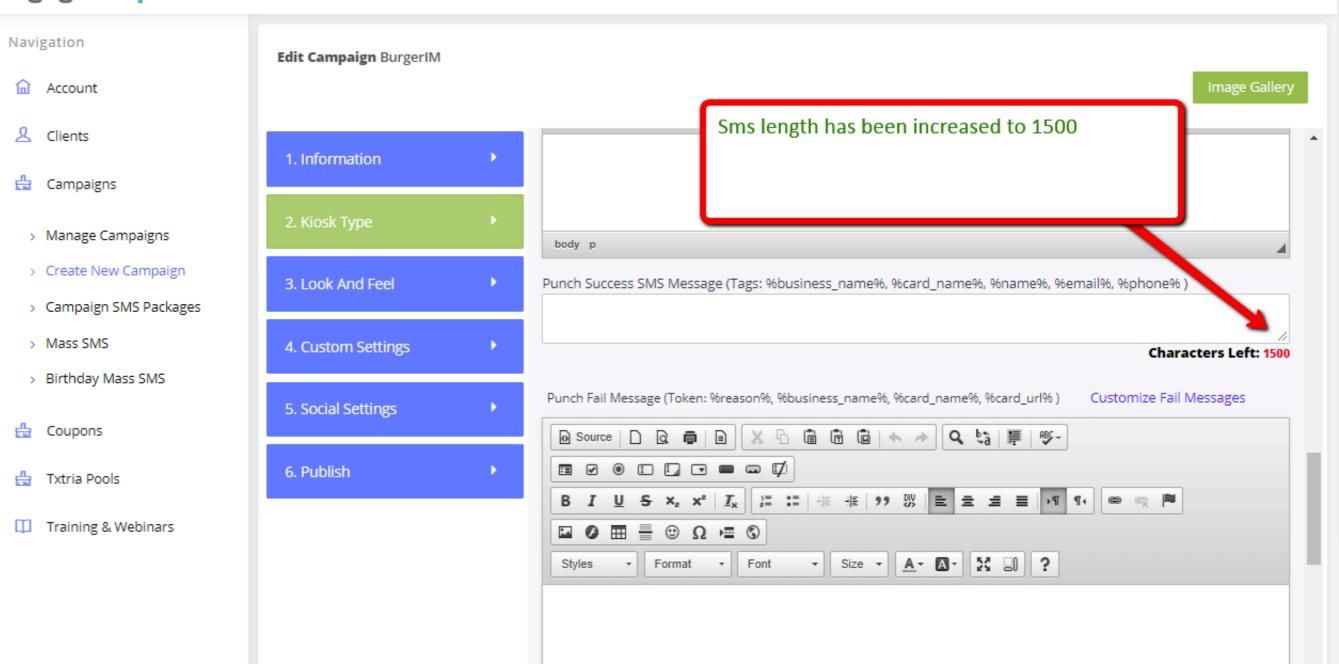

#### Sms length has been increased to 1500

≡ 5

## Have created column allowed\_sms\_length in user table so we can allow length to any user

User can add as many images as needed On schedule user can set when this image will be displayed in kiosk based on weekly/monthly settings