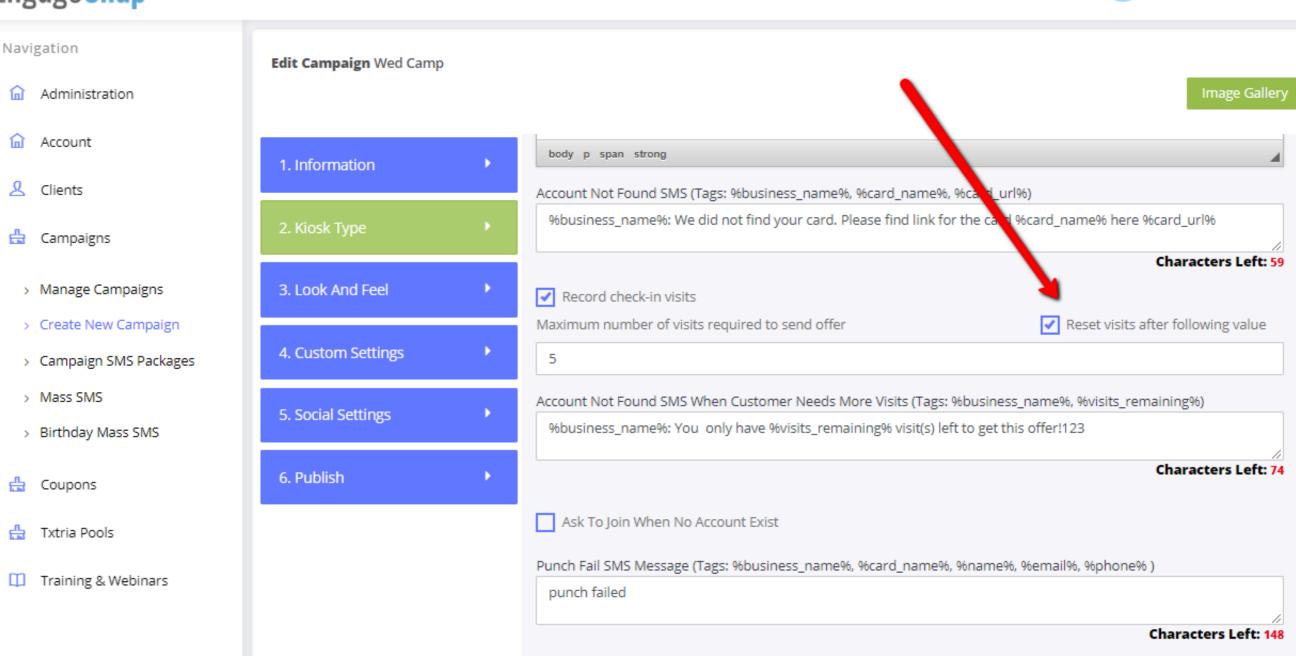

ked, registered
- Flow is client uploads a csv in campaign customers db
- Then client creates a mass sms and adds a card link in sms body
- So now client will have to use token %card\_url% in message body with a card selected in dropdown list here





#### Navigation

- Administration
- Account
- Clients
- dampaigns
- > Manage Campaigns
- > Create New Campaign
- > Campaign SMS Packages
- > Mass SMS

Then select your card here



#### Now let's see it

## Scheduled creative function

| • | Click on look and feel and check Schedule Creative box |
|---|--------------------------------------------------------|
|   | and then click on add creative                         |
|   |                                                        |



Txtria Pools

Training & Webinars

#### Reset Visits





#### Sms length has been increased to 1500



≡ 5







## Have created column allowed\_sms\_length in user table so we can allow length to any user

User can add as many images as needed On schedule user can set when this image will be displayed in kiosk based on weekly/monthly settings



 $\equiv$   $\boxtimes$ 







 $\equiv$   $\boxtimes$ 







Previous







 $\equiv$   $\boxtimes$ 









XEdit Campaign Wed Camp. stration **Schedule Creative** Then click on schedule and choose schedule mode Select Schedule Mode igns Show on days of week Show on days of month e Campaigns New Campaign ign SMS Packages MS y Mass SMS Pools Schedule @ Cancel Save g & Webinars Use Creative Landscape as Left Area Background

















#### Navigation

- Account
- Clients
- Campaigns
- > Man