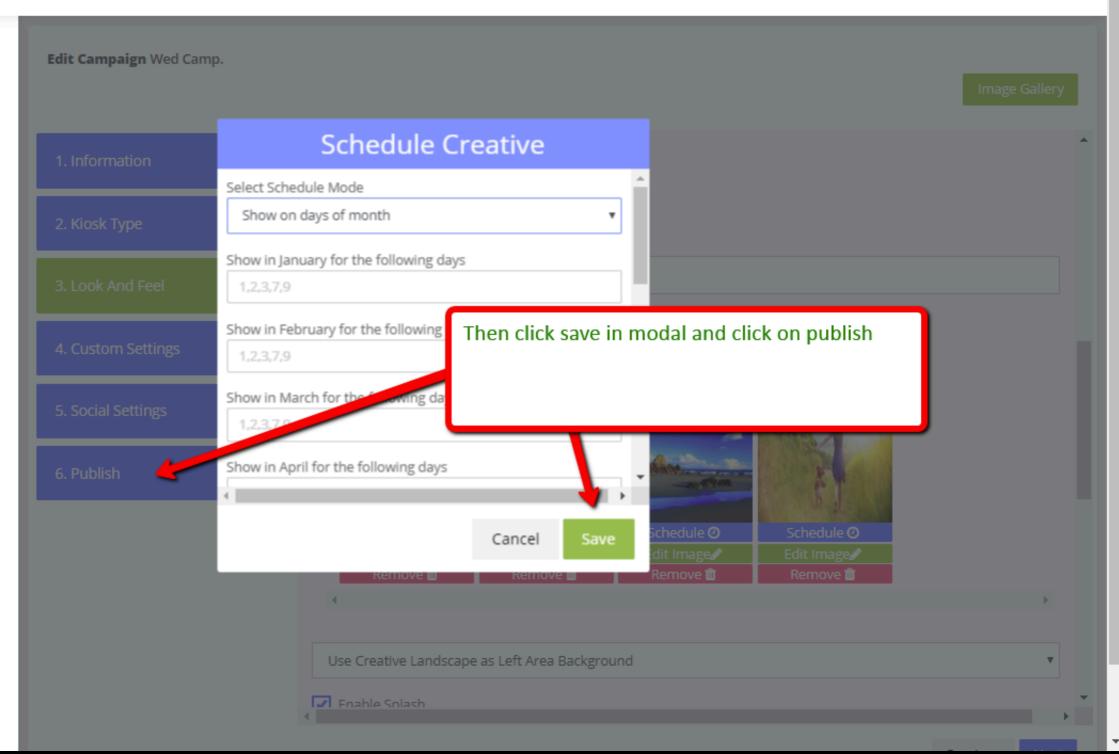

 $\equiv$   $\boxtimes$ 

 $\equiv$   $\boxtimes$ 

Previous

 $\equiv$   $\boxtimes$ 

XEdit Campaign Wed Camp. stration **Schedule Creative** Then click on schedule and choose schedule mode Select Schedule Mode igns Show on days of week Show on days of month e Campaigns New Campaign ign SMS Packages MS y Mass SMS Pools Schedule @ Cancel Save g & Webinars Use Creative Landscape as Left Area Background