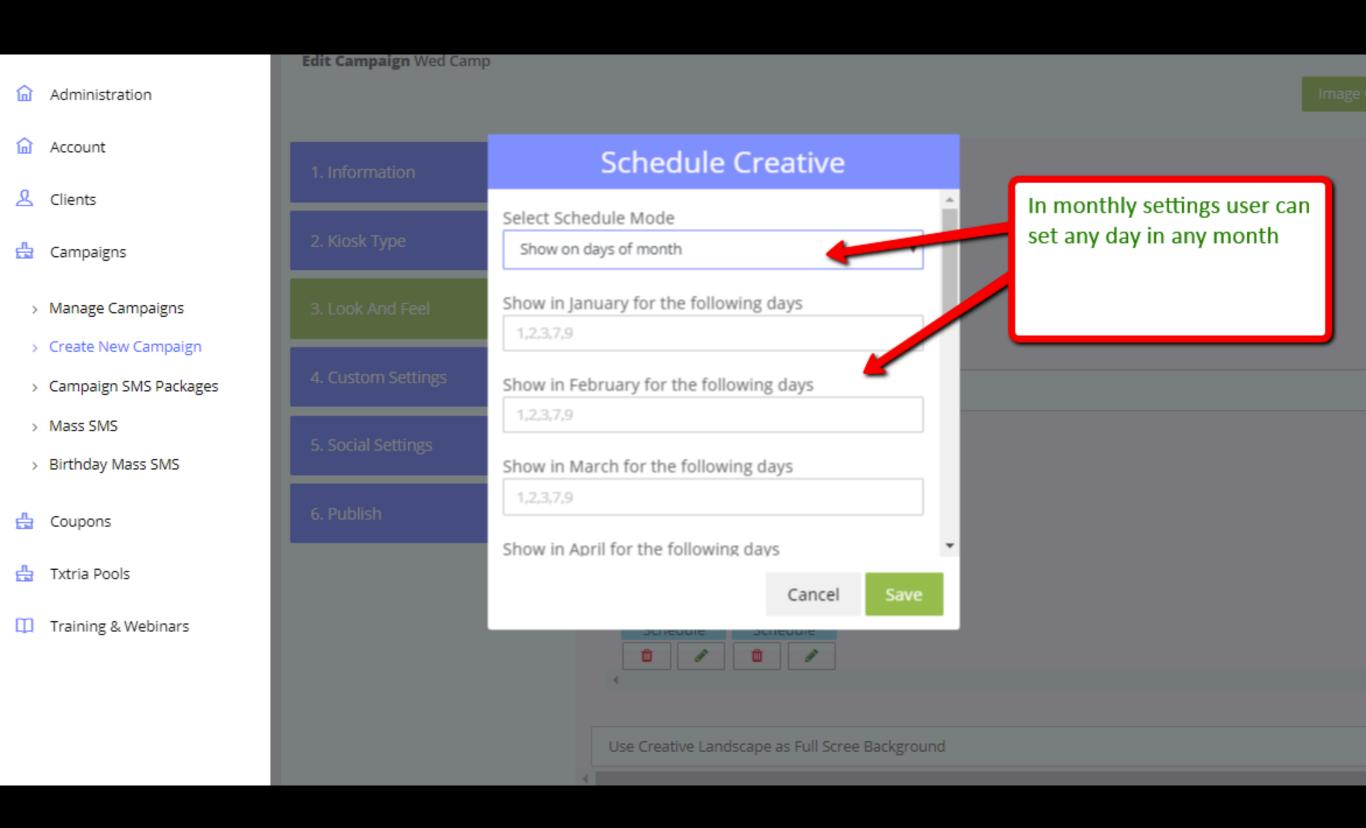

## Scheduled creative function

| • | Click on look and feel and check Schedule Creative box |
|---|--------------------------------------------------------|
|   | and then click on add creative                         |
|   |                                                        |

## Have created column allowed\_sms\_length in user table so we can allow length to any user

User can add as many images as needed On schedule user can set when this image will be displayed in kiosk based on weekly/monthly settings

 $\equiv$   $\boxtimes$ 

 $\equiv$   $\boxtimes$ 

Previous

 $\equiv$   $\boxtimes$ 

XEdit Campaign Wed Camp. stration **Schedule Creative** Then click on schedule and choose schedule mode Select Schedule Mode igns Show on days of week Show on days of month e Campaigns New Campaign ign SMS Packages MS y Mass SMS Pools Schedule @ Cancel Save g & Webinars Use Creative Landscape as Left Area Background