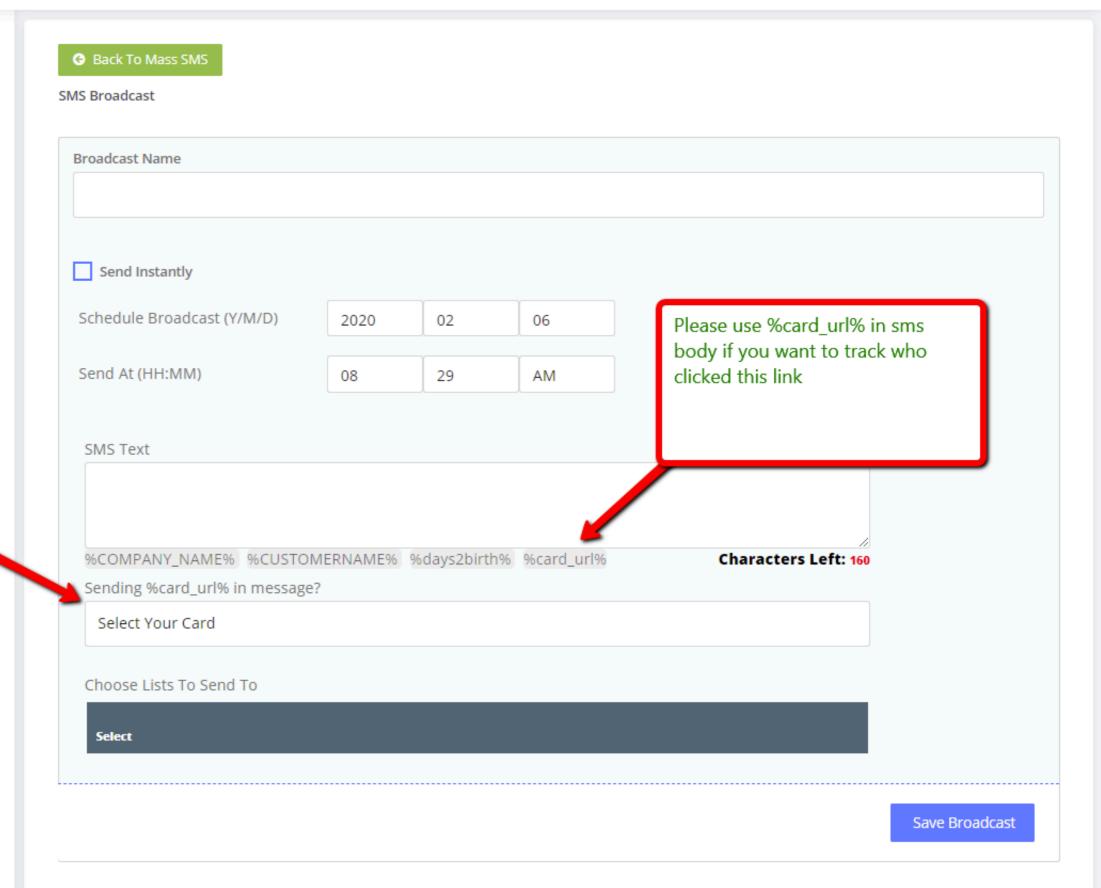

# #049

YOUR HOSTS

Keith Gaytan - Edward Hopkins - John Possumato - Elena Ciccotelli

- Working on advanced reporting
- For tracking of link sent, clicked, registered
- Flow is client uploads a csv in campaign customers db
- Then client creates a mass sms and adds a card link in sms body
- So now client will have to use token %card\_url% in message body with a card selected in dropdown list here

#### Navigation

- Administration
- Account
- Clients
- dampaigns
- > Manage Campaigns
- > Create New Campaign
- > Campaign SMS Packages
- > Mass SMS

Then select your card here