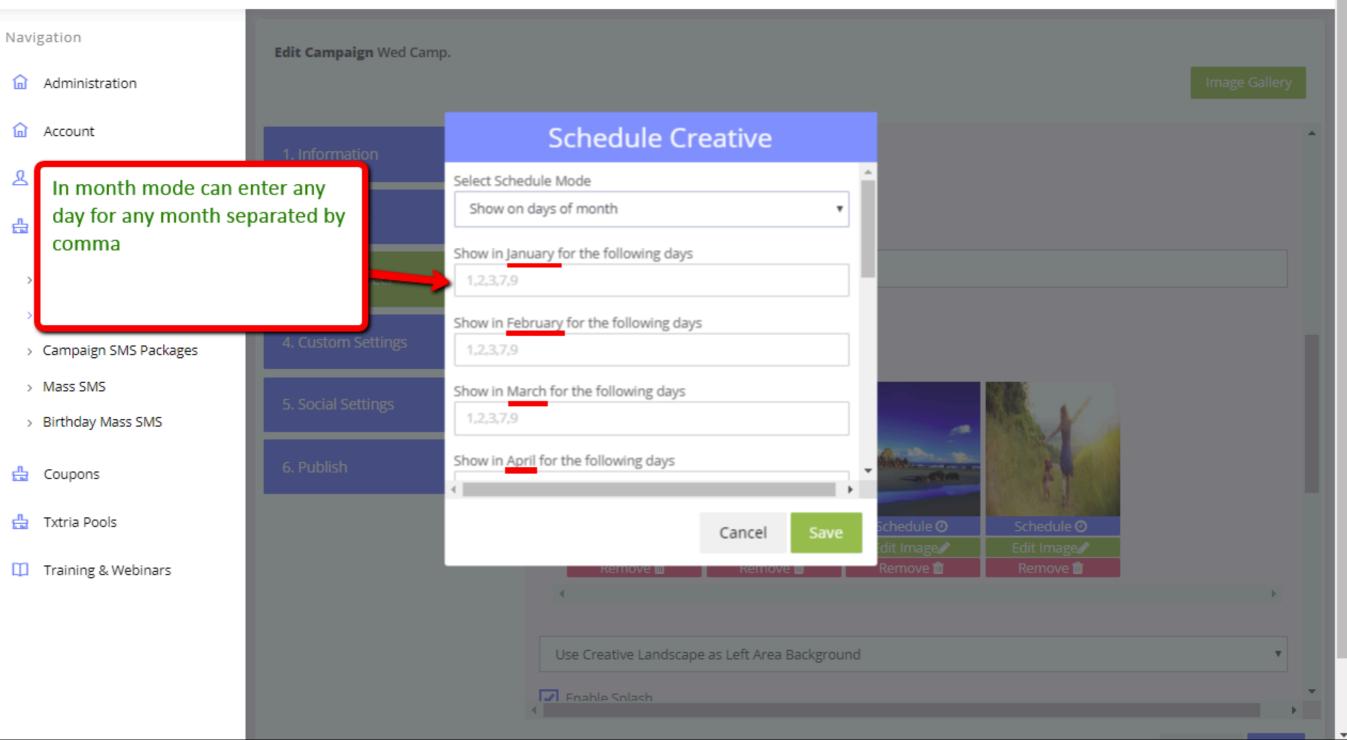

## Have created column allowed\_sms\_length in user table so we can allow length to any user

User can add as many images as needed On schedule user can set when this image will be displayed in kiosk based on weekly/monthly settings

 $\equiv$   $\boxtimes$ 

 $\equiv$   $\boxtimes$ 

Previous

 $\equiv$   $\boxtimes$ 

XEdit Campaign Wed Camp. stration **Schedule Creative** Then click on schedule and choose schedule mode Select Schedule Mode igns Show on days of week Show on days of month e Campaigns New Campaign ign SMS Packages MS y Mass SMS Pools Schedule @ Cancel Save g & Webinars Use Creative Landscape as Left Area Background